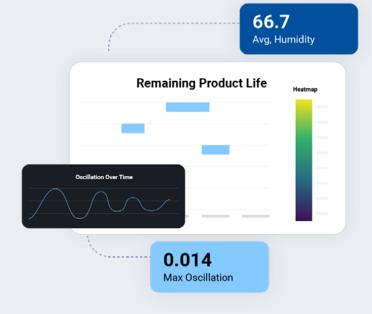

Supports efficient prioritization of interventions and resource allocation

**Transforms** maintenance approach from reactive to proactive

**Discover** how our AI-powered solution helped manufacturers optimize truck loads and predict maintenance needs with real-time insights!